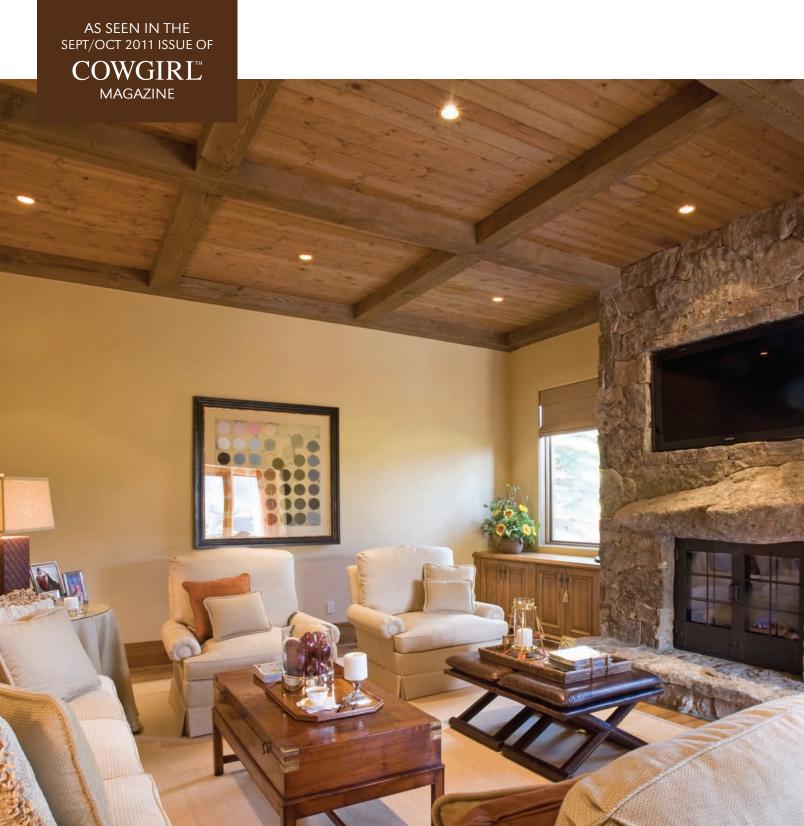

Elegant yet strong, refined, yet not overtly feminine, a hillside Aspen residence blends the best of all worlds. Towering windows and walls reminiscent of a buttery chardonnay are shored up by substantive stone accents, including a rugged floor to ceiling hearth. Contemporary, stylish greenery and extravagant flowers are balanced by natural elements like the European mount above the firebox and bronze wildlife sculpture. Contrast is key—gleaming silver tableware with elk accents roam a rustic planked table; substantial nail-head chairs are tamed when fashioned of soft caramel leather and blonde woods.