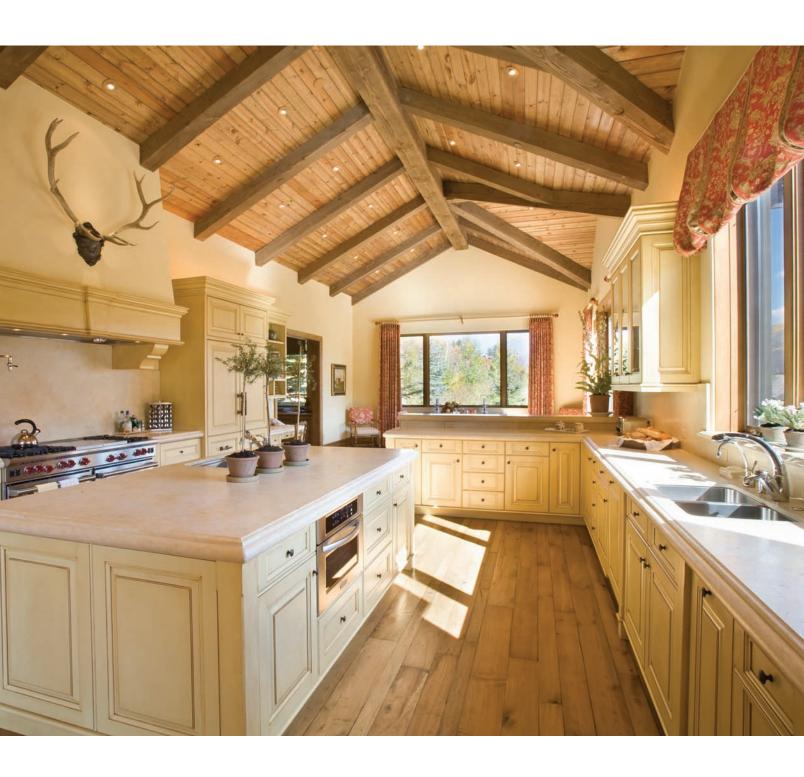

## A REFRESHING DEPARTURE FROM RICH BROWNS AND ROUGH-AND-READY LODGE FINISHES, THIS COOK'S KITCHEN WITH PLENTY OF ROOM FOR SHARING EVOKES TINGLES OF EUROPEAN PANACHE.

Charming provincial window treatments and casual ivory cabinetry create a clean, fresh ambiance. Like the effortless yet inimitable accessorizing of a fashionable French woman, a triad of simple topiaries charms the expansive island. Mounted elk antlers above the cooktop maintain a masculine link with the home's western roots.