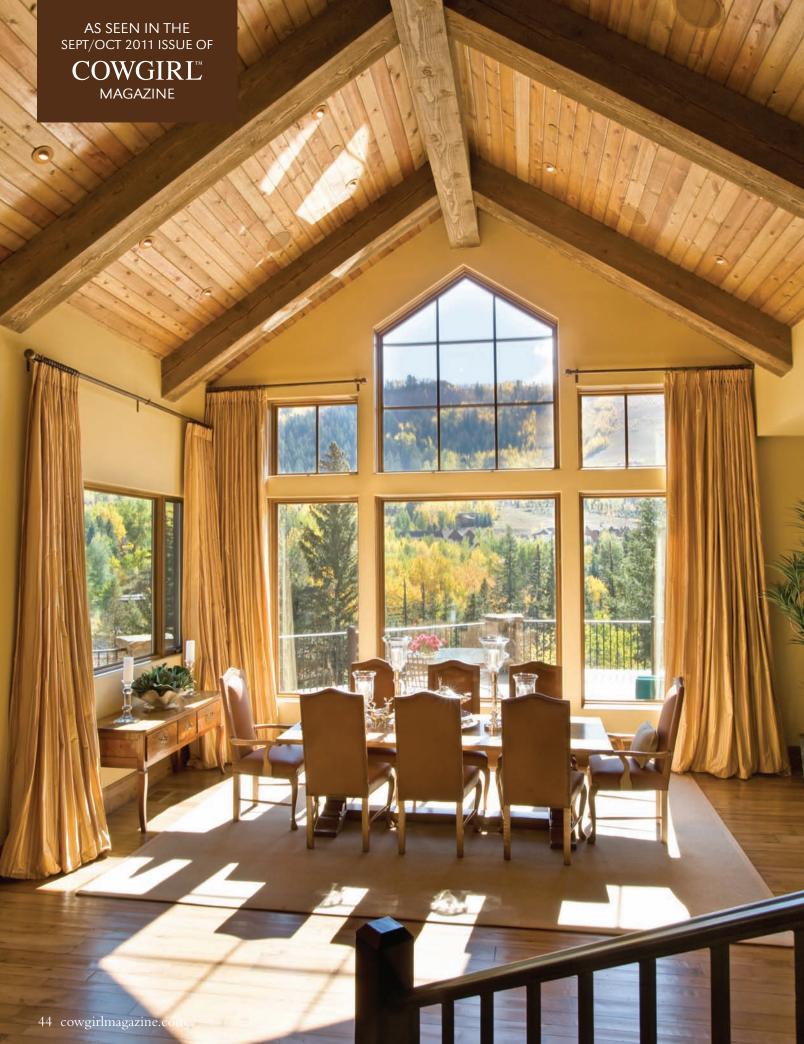

Elegant yet strong, refined, yet not overtly feminine, a hillside Aspen residence blends the best of all worlds. Towering windows and walls reminiscent of a buttery chardonnay are shored up by substantive stone accents, including a rugged floor to ceiling hearth. Contemporary, stylish greenery and extravagant flowers are balanced by natural elements like the European mount above the firebox and bronze wildlife sculpture. Contrast is key—gleaming silver tableware with elk accents roam a rustic planked table; substantial nail-head chairs are tamed when fashioned of soft caramel leather and blonde woods.

morning light while the great room enjoys a westerly view and the dramatic mountain sunsets. This residence is located in the exclusive Pyramid Point Estate at the Maroon Creek Club in Aspen Colorado.