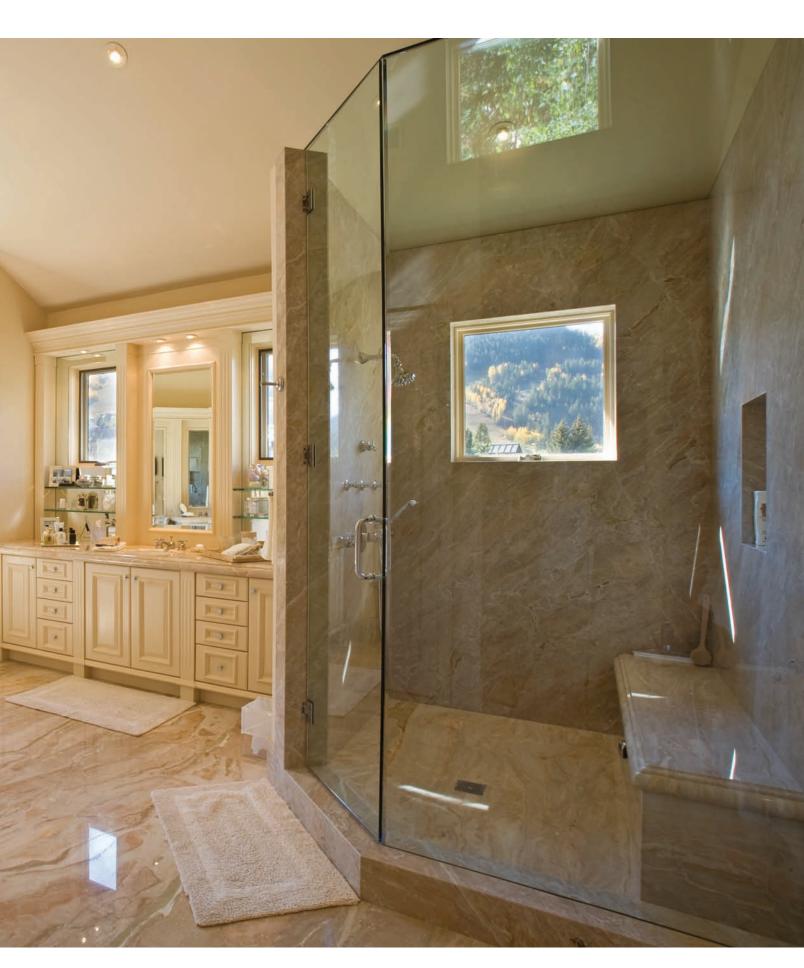

ONE OF LIFE'S MOST **DELICIOUS LUXURIES IS A** BATHTUB WITH A VIEW AND A FIREPLACE.

Personal space takes on a whole new meaning in this gleaming, sunlit spa temple with stunning mountain vistas. A jaunty striped valance over the tub, opulent his and hers vanities, a shower complete with bench seating and lovely, luxurious marble linking it all together invite relaxation and rejuvenation.