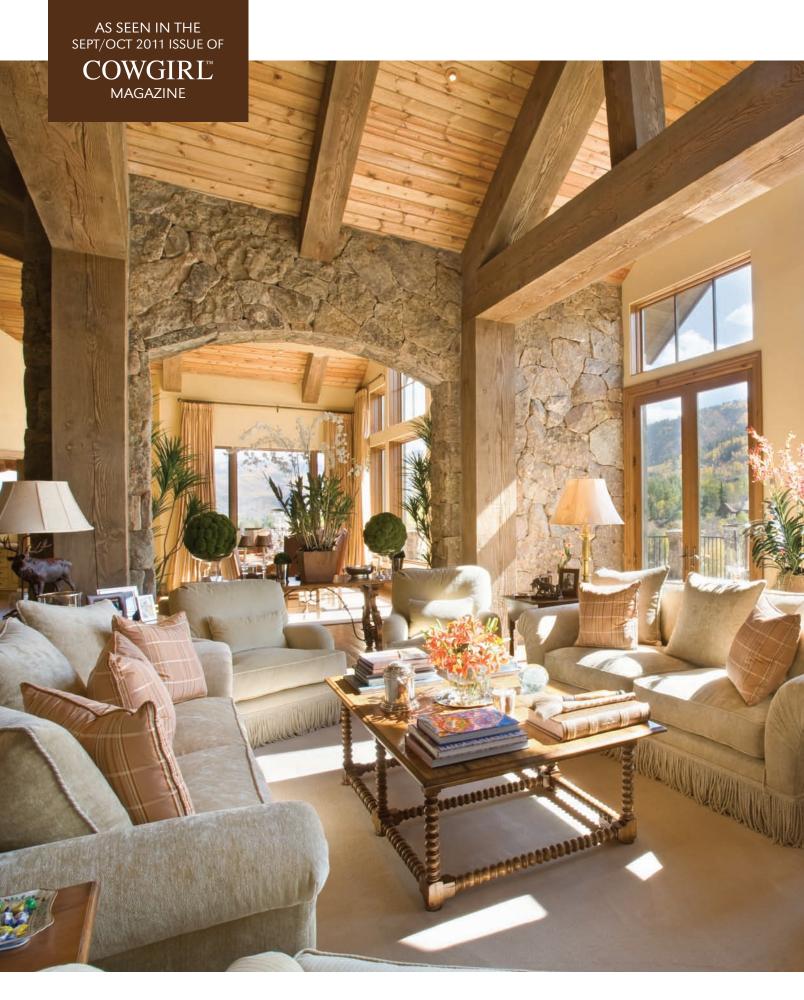

Elegant yet strong, refined, yet not overtly feminine, a hillside Aspen residence blends the best of all worlds. Towering windows and walls reminiscent of a buttery chardonnay are shored up by substantive stone accents, including a rugged floor to ceiling hearth. Contemporary, stylish greenery and extravagant flowers are balanced by natural elements like the European mount above the firebox and bronze wildlife sculpture. Contrast is key—gleaming silver tableware with elk accents roam a rustic planked table; substantial nail-head chairs are tamed when fashioned of soft caramel leather and blonde woods.