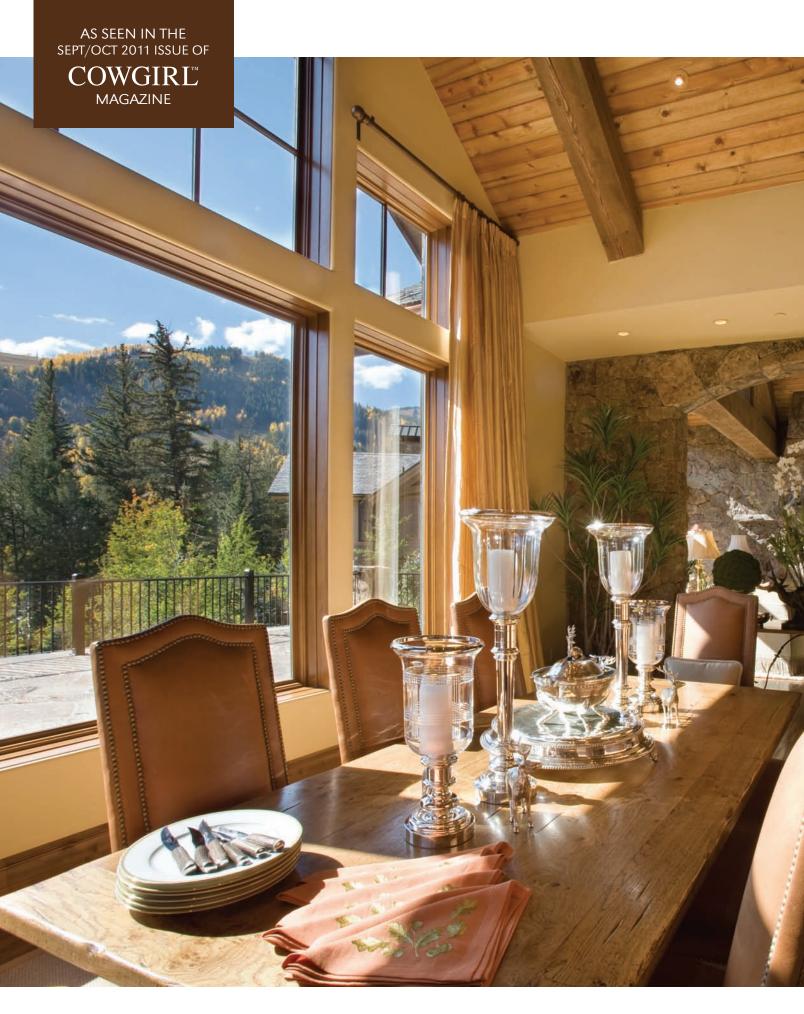

Elegant yet strong, refined, yet not overtly feminine, a hillside Aspen residence blends the best of all worlds. Towering windows and walls reminiscent of a buttery chardonnay are shored up by substantive stone accents, including a rugged floor to ceiling hearth. Contemporary, stylish greenery and extravagant flowers are balanced by natural elements like the European mount above the firebox and bronze wildlife sculpture. Contrast is key—gleaming silver tableware with elk accents roam a rustic planked table; substantial nail-head chairs are tamed when fashioned of soft caramel leather and blonde woods.