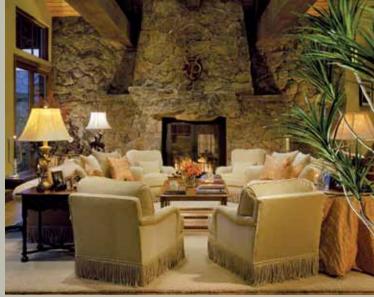

FEATURES: The awardwinning design of this ski-in, ski-out mountain home offered a symbiotic and balanced flow from room to room, creating intimate spaces within the overall design.

**FEATURES**: Large and luxurious, this Aspen living room provides the owners with sophisticated design combining comfort with ambiance and incredible stone elements. The expansive views from all sides of the home allow natural living with abundant sunlight.