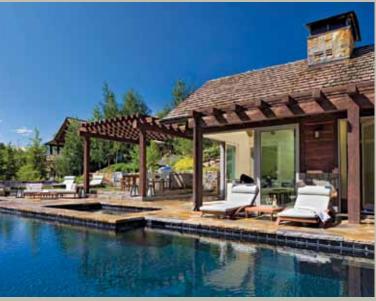

**FEATURES**: With year-round entertainment in mind, this extraordinary cabana features an indoor kitchen and outdoor BBQ, infinity pool and accompanying spa, custom putting green and water feature, all of which is complemented by sweeping views.