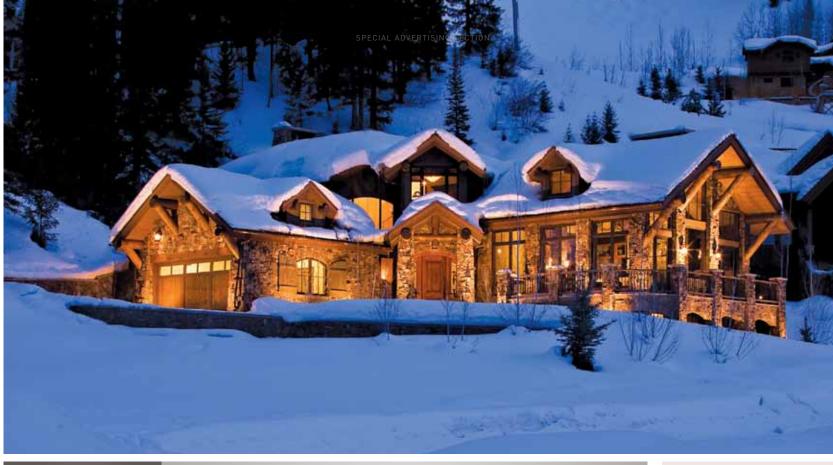

FEATURES: The awardwinning design of this ski-in, ski-out mountain home offered a symbiotic and balanced flow from room to room, creating intimate spaces within the overall design.

**FEATURES**: Large and luxurious, this Aspen living room provides the owners with sophisticated design combining comfort with ambiance and incredible stone elements. The expansive views from all sides of the home allow natural living with abundant sunlight.