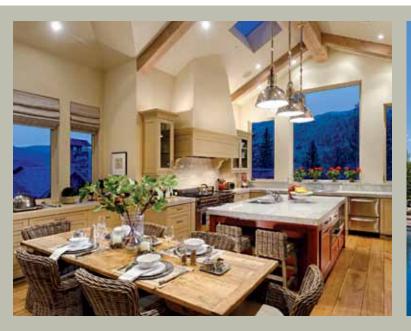

FEATURES: The awardwinning design of this ski-in, ski-out mountain home offered a symbiotic and balanced flow from room to room, creating intimate spaces within the overall design.

**FEATURES**: Large and luxurious, this Aspen living room provides the owners with sophisticated design combining comfort with ambiance and incredible stone elements. The expansive views from all sides of the home allow natural living with abundant sunlight.